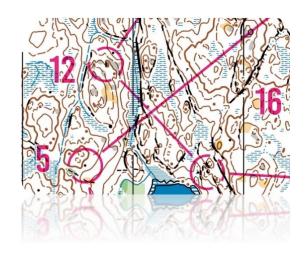

### **STAGE - 1**

| Мар       | Akselås              |
|-----------|----------------------|
| Scale     | 1/15.000 or 1/10.000 |
| Length    | <b>A</b> : 11500 m   |
|           | <b>B</b> : 8500 m    |
|           | <b>C</b> : 5400 m    |
| Parking   | 59.204782, 11.316311 |
| Available | From 27.03.2021      |
| Files     | <u>Link</u>          |
| Livelox   |                      |