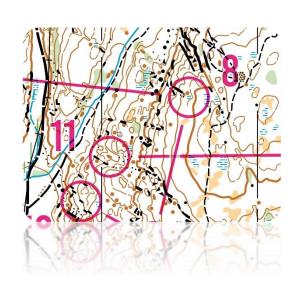

# **STAGE - 3**

| Мар                    | Røsnesåsen           |
|------------------------|----------------------|
| Scale                  | 1/10.000             |
| Length                 | <b>A</b> : 5300 m    |
|                        | <b>B</b> : 4000 m    |
| Parking <b>Parking</b> | 59.127517, 11.226277 |
| Available              | From 27.03.2021      |
| Files                  | <u>Link</u>          |
| Livelox                |                      |