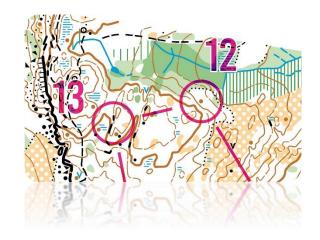

# **STAGE - 2**

| Мар             | Syverstadsvannet     |
|-----------------|----------------------|
| Scale           | 1/10.000             |
| Length          | <b>A</b> : 4200 m    |
|                 | <b>B</b> : 2900 m    |
| Parking Parking | 59.164307, 11.261669 |
| Available       | From 27.03.2021      |
| Files           | <u>Link</u>          |
| Livelox         |                      |